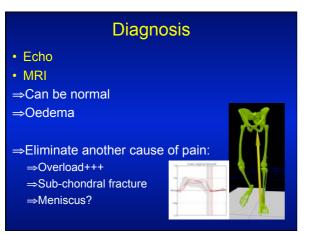

#### Diagnosis

- Clinical +++
- Pain pain in the medial aspect of the knee when going upstairs or downstairs
- Sensitivity to palpation (digital pressure) on the area of insertion
- Provocative maneuvers: not always positive

#### Conservative treatment

- Not the same sport everyday
- Training adaptation
- Stretching
- Infiltration: Echo-guidance
   Accuracy of ultrasound-guided versus unguided pes anserinus bursa
  injections. Finnoff JT, Nutz DJ, Henning PT, Hollman JH, Smith J. Mayo Cinic