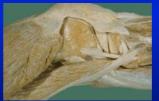

#### Anatomy

High level of constrains => 3 muscles

- 3 loges
- 3 different proximal insertions
- 1 commune distal insertion
- 3 nerves

Pictures Courtsey of Pr B Parratte Lab of Anatomy, Besançon

|           | Real Problem?                     |                         |
|-----------|-----------------------------------|-------------------------|
| Bursa?    |                                   |                         |
| • Tendon? |                                   |                         |
|           | Old Model                         | I. ICHUOH               |
|           |                                   | 2. Pharma<br>3. Denerva |
|           | l<br>Figure 2 Contemporary "biocl | nemical" tendor         |
|           |                                   |                         |