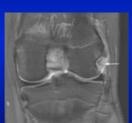

#### Treatment

- Conservative with infiltration, anestetic
- Resection under arthroscopy J Knee Surg. 2007 Dannawi Z. Arthroscopic excision of the fabella.
- Remove arthritic hypertrophic fabella at the time of TKA