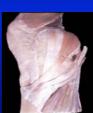

#### Anatomy

High level of constrains => 3 muscles

- 3 loges
- 3 different proximal insertions
- 1 commune distal insertion
- 3 nerves

Pictures Courtsey of Pr B Parratte Lab of Anatomy, Besançon

|           | Real Problem?                     |                         |
|-----------|-----------------------------------|-------------------------|
| Bursa?    |                                   |                         |
| • Tendon? |                                   |                         |
|           | Old Model                         | I. ICHUOH               |
|           |                                   | 2. Pharma<br>3. Denerva |
|           | l<br>Figure 2 Contemporary "biocl | nemical" tendor         |
|           |                                   |                         |