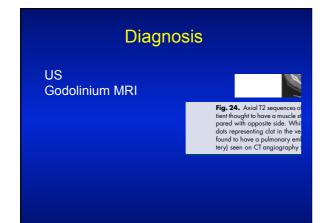

arthritis, rhumatoid arthritis
- Trauma, post-surgery
- Bone exostosis
- Damage to the medial meniscus
- Pes planus,Genu valgum,
- Infection, Foreign body reaction

#### Diagnosis

- Clinical +++
- Pain pain in the medial aspect of the knee when going upstairs or downstairs
- Sensitivity to palpation (digital pressure) on the area of insertion
- Provocative maneuvers: not always positive





#### Conservative treatment

- Not the same sport everyday
- Training adaptation
- Stretching
- Infiltration: Echo-guidance
   Accuracy of ultrasound-guided versus unguided pes anserinus bursa
  injections. Finnoff JT, Nutz DJ, Henning PT, Hollman JH, Smith J. Mayo Cinic

## Gastrocnemius

The medial head more commonly than the lateral head

Medial head more active CLINICALLY PAIN

CLINICALLY PAIN







# Rupture of a popliteus cyst?



## **Conservative Treatment**

- Deep tranverse massages
- No sport 6 weeks
- Ice
- No infiltration



## Confirm the diagnosis

• Ultrasound + infiltration test





#### Treatment

- Conservative with infiltration, anestetic
- Resection under arthroscopy J Knee Surg. 2007 Dannawi Z. Arthroscopic excision of the fabella.
- Remove arthritic hypertrophic fabella at the time of TKA



# Popliteus Internal rotator of the tibia on

- the femur
- Assists in flexion of the knee
- Stabilizer of the posterolateral corner of the knee (flexion)
- More a problem of the muscle than a tendon problem

## Pictures Courtsey of Pr B Parratte Lab of Anatomy, Besançon

Anatomy

#### Diagnosis

- Pain and disconfort postero-lateral aspect of the knee on a mid-flexed knee