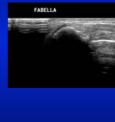

#### Treatment

- Conservative with infiltration, anestetic
- Resection under arthroscopy J Knee Surg. 2007 Dannawi Z. Arthroscopic excision of the fabella.
- Remove arthritic hypertrophic fabella at the time of TKA