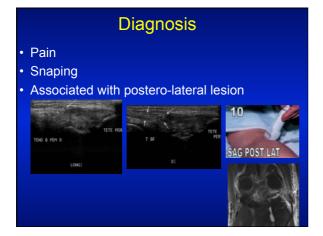

#### Diagnosis

- Pain and disconfort postero-lateral aspect of the knee on a mid-flexed knee
- Pain when running downhill or descending stairs
- Pain when resistance to knee flexion with tibia in external rotation