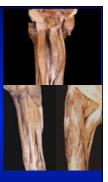

# Popliteus Internal rotator of the tibia on

- the femur
- Assists in flexion of the knee
- Stabilizer of the posterolateral corner of the knee (flexion)
- More a problem of the muscle than a tendon problem

## Pictures Courtsey of Pr B Parratte Lab of Anatomy, Besançon

Anatomy