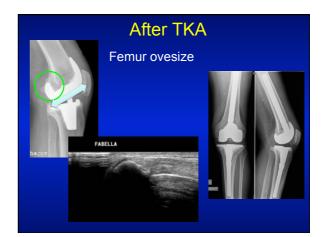

#### Treatment

- Conservative with infiltration, anestetic
- Resection under arthroscopy J Knee Surg. 2007 Dannawi Z. Arthroscopic excision of the fabella.
- Remove arthritic hypertrophic fabella at the time of TKA