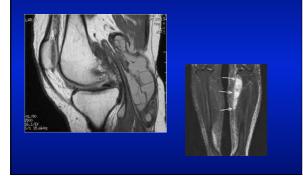

uma, post-surgery
- Bone exostosis
- Damage to the medial meniscus
- Pes planus,Genu valgum,
- Infection, Foreign body reaction

#### Diagnosis

- Clinical +++
- Pain pain in the medial aspect of the knee when going upstairs or downstairs
- Sensitivity to palpation (digital pressure) on the area of insertion
- Provocative maneuvers: not always positive





#### Conservative treatment

- Not the same sport everyday
- Training adaptation
- Stretching
- Infiltration: Echo-guidance
   Accuracy of ultrasound-guided versus unguided pes anserinus bursa
  injections. Finnoff JT, Nutz DJ, Henning PT, Hollman JH, Smith J. Mayo Cinic

## Gastrocnemius

The medial head more commonly than the lateral head

Medial head more active CLINICALLY PAIN

CLINICALLY PAIN







# Rupture of a popliteus cyst?



## **Conservative Treatment**

- Deep tranverse massages
- No sport 6 weeks
- Ice
- No infiltration



## Confirm the diagnosis

• Ultrasound + infiltration test





#### Treatment

- Conservative with infiltration, anestetic
- Resection under arthroscopy J Knee Surg. 2007 Dannawi Z. Arthroscopic excision of the fabella.
- Remove arthritic hypertrophic fabella at the time of TKA



# Popliteus Internal rotator of the tibia on

- the femur
- Assists in flexion of the knee
- Stabilizer of the posterolateral corner of the knee (flexion)
- More a problem of the muscle than a tendon problem

## Pictures Courtsey of Pr B Parratte Lab of Anatomy, Besançon

Anatomy

#### Diagnosis

- Pain and disconfort postero-lateral aspect of the knee on a mid-flexed knee
- Pain when running downhill or desc